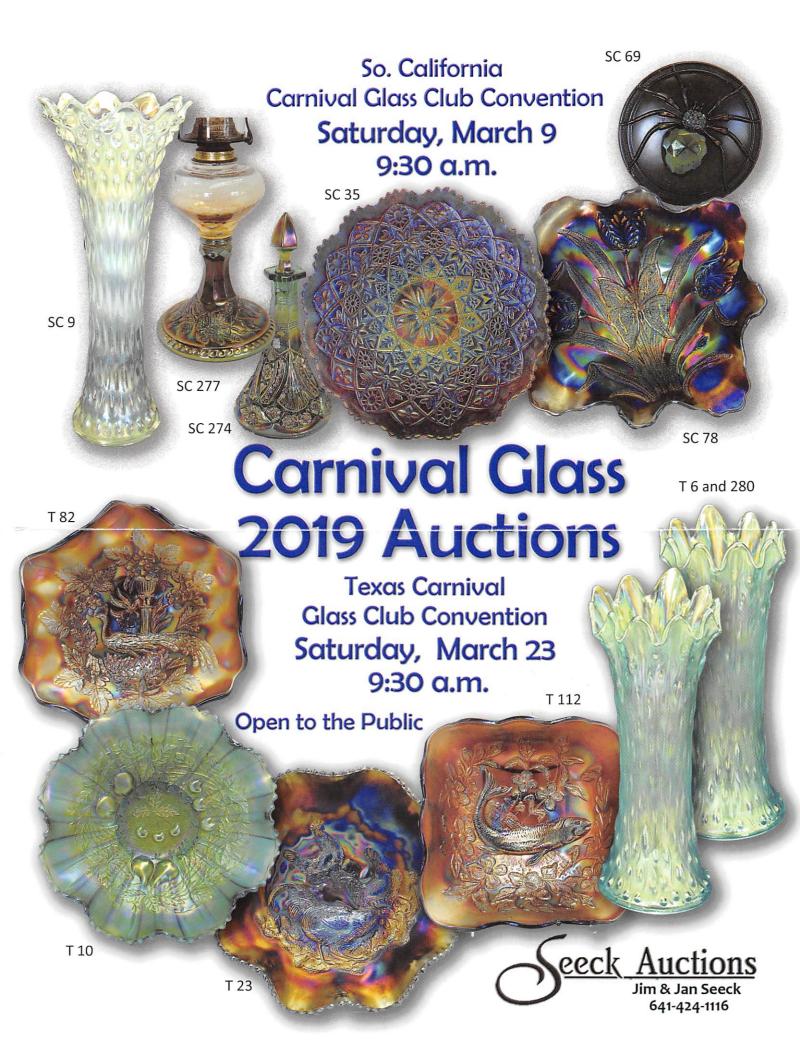

# Southern California Carnival **Glass Club Convention**

Saturday, March 9, 2019 — 9:30 A.M.

Azure Hotel & Suites, 1945 E. Holt Blvd. Ontario, California 91764

# **Bill and Jane Kenney Collection**

**Delbert Johnston Collection** 

**Texas Carnival Glass** 

Club Convention

Saturday, March 23, 2019 — 9:30 A.M.

Open to the Public **Previews:** Friday Evenings

ABSENTEE & LIVE BIDDING is available on-line through Auction Flex at: www.seeckauction.com NO BUYER'S PREMIUM -- EMAIL: jimjan@seeckauction.com

## ♦♦♦ Saturday, March 9 ♦♦♦

| 1. Valentine 10" ruffled bowl - marigold                         | 14. Scroll Embossed 7" ruffled bowl w/file back - purple - irid.     |
|------------------------------------------------------------------|----------------------------------------------------------------------|
| 2. Windmill 8" round bowl - smoke - nice                         | spots in bowl                                                        |
| 3. Windmill 8" round bowl - purple - nice                        | 15. Cherry Chain chop plate- marigold- super pretty, very rare       |
| 4. Maize 6 1/2" vase w/blue stalk - small bruise on top edge     | 16. Fishnet epergne - peach opal - lily has been glued into the base |
| 5. Maize cruet w/blue stalk                                      | 17. Little Fishes 10" ftd ruffled bowl - blue - manufacture peeling  |
| 6. Maize salt & peppers                                          | around base                                                          |
| 7. Star of David ruffled bowl - purple - super pretty            | 18. Little Fishes 10" ftd ruffled bowl - marigold - very nice        |
| 8. M'burg Little Stars 7" IC shaped bowl - green - satin, scarce | 19. Grape & Cable 5 pc. whiskey set - purple - nice set              |
| in this shape                                                    | 20. Grape & Cable 7 pc. whiskey set – marigold - typical nick        |
| 9. Rustic 18" funeral vase – white - scarce & very nice          | by stopper hole                                                      |
| 10. Rustic 18" funeral vase – green - super pretty               | 21. M'burg Little Stars 7" ruffled bowl - amethyst - satin           |
| 11. Rustic 21" funeral vase - amethyst - another real beauty!    | 22. Poppy Show 9" plate - green - scarce color, tiny chip off        |
| 12. Rustic 18" funeral vase - blue - a beauty                    | back edge                                                            |
| 13. Rustic 21" funeral vase - marigold - nice, even color from   | 23. Poppy Show 9" plate - blue - super pretty w/electric             |
| top to bottom w/beautiful irid.                                  | highlights                                                           |

|   |       |                                                                   | 77.      | Lions round bowl - marigold                                     |
|---|-------|-------------------------------------------------------------------|----------|-----------------------------------------------------------------|
|   |       | Poppy Show 9" plate - ice blue - scarce                           |          | Butterfly & Tulip square bowl – purple - collector's            |
|   | _ 25. | Poppy Show 9" plate - white - chip on collar base & chip          | <br>. •• | classic, very pretty                                            |
|   |       | on poppy                                                          | 70       | Grape & Cable perfume bottle - marigold                         |
|   | 26.   | Poppy Show 9" plate - marigold - epoxy on collar base             |          |                                                                 |
|   |       | Shell & Sand ruffled bowl - purple - pretty, has a polished       | <br>80.  | Peacocks 9" plate w/ribbed back - ice blue - very pretty        |
|   |       | point                                                             |          | plate, scarce color                                             |
|   |       |                                                                   | 81.      | Peacocks 9" plate w/plain back - green - scarce                 |
|   |       | Shell & Sand ruffled bowl - marigold - pretty                     |          | Peacocks 9" plate w/ribbed back - blue - scarce, nice           |
|   |       | Octagon lg size water pitcher & 3 tumblers - purple               |          | Peacocks 9" plate w/ribbed back - purple - scarce               |
|   | 30.   | Daisy Wreath low round bowl - peach opal                          |          |                                                                 |
|   |       | N's Thin Rib 8" JIP vase - purple - very pretty for these         |          | Stippled Peacocks 9" plate w/ribbed back - marigold - nice      |
|   |       | Grape & Cable hatpin holder - ice blue - very rare color,         |          | Peacocks 9" plate w/ribbed back - ice green                     |
|   |       | small chip on bottom of one foot, has a smokey blue look          |          | Peacocks 9" plate w/ribbed back - white                         |
|   |       |                                                                   | 87.      | Wreathed Cherry water pitcher w/l tumbler - purple - scarce     |
|   |       | to it                                                             |          | Sowerby cvd hen on nest - blue - couple small nicks under       |
|   | _ 33. | Grape & Cable hatpin holder - green - nice                        | <br>00.  | rim of top                                                      |
|   | 34.   | Grape & Cable hatpin holder - purple                              |          |                                                                 |
|   |       | Grape & Cable hatpin holder - marigold                            | <br>89.  | Sowerby cvd hen - marigold - has original Sowerby label,        |
|   |       | . Hattie chop plate - purple - super pretty, very scarce          |          | very cool                                                       |
|   | _     |                                                                   | 90.      | Brazier's Candies handgrip advertising plate - amethyst -       |
|   |       | & desirable                                                       |          | scarce                                                          |
|   |       | Chrysanthemum ruffled bowl - green - scarce color for these       | 91       | Brocaded Acorn 3 pc. console set - ice blue - scarce, nice      |
|   | _ 37. | Peacock at the Fountain ruffled fruit bowl - blue - pretty        |          |                                                                 |
|   | 38.   | Peacock at the Fountain ruffled fruit bowl - marigold - nice      |          | Aurora Pearls decorated bride's bowl - white - very pretty      |
|   |       | Dragon & Lotus IC shaped bowl - amber - nice example              |          | Orange Tree ruffled fruit bowl - blue - nice                    |
|   |       |                                                                   | <br>93.  | Orange Tree ruffled fruit bowl - marigold - nice                |
|   |       | M'burg Seacoast pin tray - green - very nice, hard to find        | <br>94.  | Poppy Show ruffled bowl - ice blue - scarce, nice               |
|   |       | perfect                                                           |          | Poppy Show ruffled bowl - white                                 |
|   | _ 41. | M'burg Seacoast pin tray - amethyst - very nice, hard to          |          |                                                                 |
|   |       | find perfect                                                      | <br>90.  | Two Flowers ftd ruffled master bowl - lime green -              |
|   |       | Dugan Cherries 10" ruffled bowl - peach opal                      |          | scarce color                                                    |
|   |       | M'burg Wild Rose sewing lamp - amethyst - 10 1/4" tall,           | <br>97.  | Diamond & Sunburst 7 pc. wine set - purple - one wine has       |
|   |       |                                                                   |          | small chip on base                                              |
|   |       | 7" base, very rare lamp, open bubble on base which cannot         | 98       | Brooklyn Bridge 10 ruffled bowl - marigold - very nice          |
|   |       | be seen from the top                                              | <br>70.  |                                                                 |
|   | 44.   | Lattice & Points 7 1/2" vase - purple                             |          | example                                                         |
|   |       | Mikado giant ruffled compote - blue - scarce item                 | <br>99.  | Stippled Three Fruits Medallion spt ftd ruffled bowl - aqua     |
|   |       | Mikado giant ruffled compote - marigold - very pretty for a       |          | opal - butterscotch, nice                                       |
|   | _     |                                                                   | 100.     | M'burg Trout & Fly 3 in 1 edge bowl - amethyst - satin, scarce  |
|   |       | marigold                                                          |          | Four Flowers Variant 9" plate - green - super pretty            |
|   | _ 47. | Stippled Three Fruits 9" plate w/ribbed back - blue - scarce,     |          | Daisy & Drape flared out vase - aqua opal - always in demand    |
|   |       | nice                                                              |          |                                                                 |
|   | 48.   | Stippled Three Fruits 9" plate w/ribbed back - marigold           |          | Captive Rose 9" plate - blue - shallow chip on base             |
| - |       | Poppy pickle dish - marigold on custard - super rare & this       |          | Grape & Cable candlesticks - marigold - matching pair           |
|   |       | one is a beauty, has unusual 2" crack on seam of bowl             | <br>105. | Lattice & Poinsettia ftd ruffled bowl - blue - scarce, nice     |
|   |       |                                                                   | 106.     | Lattice & Poinsettia ftd ruffled bowl - marigold - nice         |
|   | _     | Poppy pickle dish - aqua opal - pastel, nice, couple small nick   |          | Grape & Cable midsize 17 pc. punch set - marigold -             |
|   |       | on base                                                           | <br>     | would call this pastel marigold, the cups even match,           |
|   | _ 51. | Poppy pickle dish - ice blue - pretty, heat check by seam in base |          |                                                                 |
|   |       | Poppy pickle dish- white- general roughness around collar base    |          | super pretty                                                    |
| - |       | Poppy pickle dish - green - pretty                                |          | Grape & Cable small size 10 pc. punch set - purple - pretty set |
|   |       |                                                                   | 109.     | Little Barrel - marigold                                        |
|   |       | Poppy pickle dish - purple - pretty                               |          | Four Flowers Variant low ruffled bowl - purple - pretty, scarce |
|   | _     | Field Flower 7 pc. water set - purple - nice, one tumbler has     |          | Tree Trunk midsize 13" vase w/plunger base - marigold -         |
|   |       | epoxy on base                                                     | <br>     |                                                                 |
|   | 56.   | M'burg Strawberry Wreath ruffled sauce - marigold - radium,       |          | always hard to find w/the plunger base                          |
|   |       | super                                                             |          | Fenton's Peacock at Urn IC shaped bowl - blue                   |
|   |       | M'burg Nesting Swan ruffled bowl - green - satin                  | <br>113. | Fenton's Peacock at Urn IC shaped bowl - marigold               |
|   |       |                                                                   | 114.     | Fluffy Peacock water pitcher w/1 tumbler - green -              |
|   |       | M'burg Nesting Swan ruffled bowl - amethyst - satin, irid. spots  | <br>     | pretty pitcher                                                  |
|   | _ 59. | M'burg Nesting Swan ruffled bowl - marigold - satin, very nice    | 115      | Estate perfume - smoke - scarce                                 |
|   | _ 60. | Broken Arches 8 pc. punch set – purple - super pretty set,        |          |                                                                 |
|   |       | quite scarce, bowl is pretty all the way around and inside        | <br>110. | Four Flowers Variant 11" ruffled bowl - purple - rare larger    |
|   |       | Persian Medallion rose bowl - marigold                            |          | size, pretty                                                    |
|   |       |                                                                   | 117.     | Butterfly & Berry hatpin holder - marigold - tiny chip on side  |
|   | _     | Hearts & Flowers ruffled compote - ice green - very pretty        |          | of claw on one foot                                             |
|   |       | irid., scarce                                                     | 118      | Butterfly & Berry hatpin holder - blue - fantastic irid., one   |
|   | _ 63. | Hearts & Flowers ruffled compote - ice blue - scarce color        | <br>110. |                                                                 |
|   | 64.   | Hearts & Flowers ruffled compote - green - pretty, scarce         |          | foot has been polished                                          |
|   |       | Hearts & Flowers ruffled compote - aqua opal - butterscotch       |          | Embroidered Mums ruffled bowl w/ribbed back - marigold          |
|   |       | Hearts & Flowers ruffled compote - blue - electric highlights     | <br>120. | M'burg Wild Rose lamp - green - 11" tall, 6 1/2" base,          |
|   |       |                                                                   |          | extremely rare & nice                                           |
|   |       | Hearts & Flowers ruffled compote – purple - very pretty           | 121      | Panther 5 pc. round berry set - marigold                        |
|   |       | Hearts & Flowers ruffled compote - marigold - nice                |          | Peacocks PCE bowl w/ribbed back - green - nice                  |
|   | _ 69. | King Spider hatpin - dark - very rare & highly desirable          |          |                                                                 |
|   |       | Flower Arc or Garden Path hatpin - dark                           | <br>123. | Poppy Show vase - marigold - very pretty, may have a            |
|   |       | Three Hearts hatpin - dark                                        |          | slight blue tint to base                                        |
|   |       | Strawberry hatpin - amber - scarce & desirable                    | <br>124. | Thistle banana boat - blue - pretty                             |
| _ |       |                                                                   | <br>125. | Buzz Saw small size cruet - green - chip on top of stopper      |
|   |       | Bars & Beads hatpin - dark                                        |          | Heavy Grape master berry bowl - purple - pretty                 |
|   |       | Piazza hatpin - dark                                              |          | Dragon & Strawberry IC shaped bowl - marigold - scarce          |
|   | _ 75. | Lot of 3 black glass hatpins - non iridized                       |          |                                                                 |
|   |       | Owl hatpin - blue - non iridized                                  | <br>12/  | a. Imperial Grape 11" ruffled bowl - purple - very pretty       |
|   |       |                                                                   |          |                                                                 |